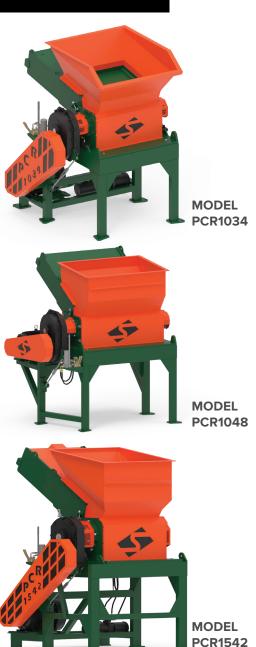

Sweed offers Prechoppers in multiple sizes, depending on volume. Each are designed to stand alone or can be placed in-line with a Sweed Separation System.

## **PRODUCT SPECIFICATIONS**

| PCR1034 PERFORMANCE DATA |                                    |
|--------------------------|------------------------------------|
| Motor                    | 30 HP                              |
| Rotor Diameter           | 10"                                |
| Rotor Length             | 34"                                |
| Chamber Size             | 10" x 34" Chamber                  |
| Hopper Size              | Customizable                       |
| Electrical               | 3 PH – Multiple voltages available |
| Dimensions               | 68" x 80"                          |
| Approx. Weight           | 6,000 lbs                          |

| PCR1048 PERFORMANCE DATA |                                    |
|--------------------------|------------------------------------|
| Motor                    | 50 HP                              |
| Rotor Diameter           | 10"                                |
| Rotor Length             | 50"                                |
| Chamber Size             | 51" x 28" Chamber                  |
| Hopper Size              | Customizable                       |
| Electrical               | 3 PH – Multiple voltages available |
| Dimensions               | 88" x 73"                          |
| Approx. Weight           | 9,000 lbs                          |

| PCR1542 PERFORMANCE DATA |                                    |
|--------------------------|------------------------------------|
| Motor                    | 75 HP                              |
| Rotor Diameter           | 15"                                |
| Rotor Length             | 42"                                |
| Hopper Size              | Customizable                       |
| <b>Cutting Chamber</b>   | 15" x 42"                          |
| Electrical               | 3 PH – Multiple voltages available |
| Dimensions               | 84" x 96"                          |
| Approx. Weight           | 11,000 lbs                         |